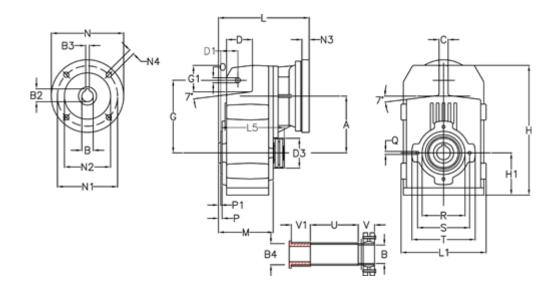

## **Measures**

| A = 150.50 | D1 = 54.0  | I5 = 180.0 | P1                                  | = 3.5    | V =  |
|------------|------------|------------|-------------------------------------|----------|------|
| B = 35     | d3 = 90    | M = 125.0  | Q                                   | = M10x17 | V1 = |
| B1 = 11    | G = 170    | N = 140    | R                                   | = 110    |      |
| B2 = 12.8  | G1 = 84.0  | N1 = 115   | S                                   | = 130    |      |
| B3 = 4     | H = 326.0  | N2 = 95    | Т                                   | = 150    |      |
| B4 = 35    | H1 = 102.0 | N4 = M8x19 | Tightening torque Nm adapter bushin | g = 6.0  |      |
| C = 20     | L = 225.5  | O = 13     | Tightening torque Nm shrink disc    | = 8.0    |      |
| D = 68.0   | L1 = 210   | P = 6.5    | U                                   | = 95.5   |      |